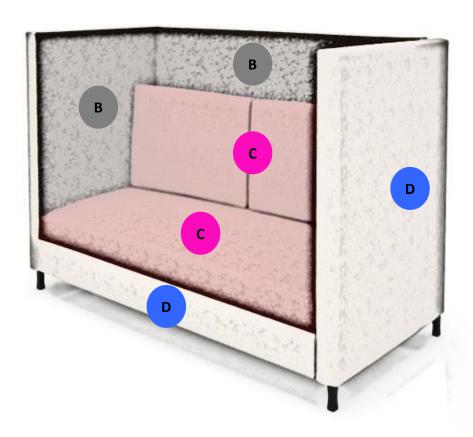

A – High back for privacy

B – Acoustic external frame

C - Soft back cushions

D – Fixed seat cushion for commercial use

E - Elevated base

 $F-4 \log 25 \times 25 mm$  metal tube in Black Epoxy powder coat or optional Solid wood finished in Walnut or Old English stain