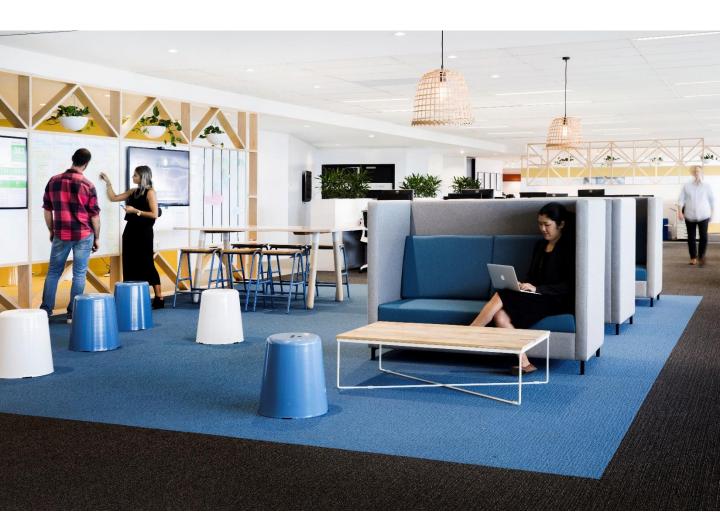

## Application

Meeting Collaborative Breakout

"Alone or together with a colleague, a client or friend, Acousit offers a perfect environment to carry out meetings"

Ideal for collaborative and activity based work places the Acousit allows the user to immerse oneself in total comfort, concentration and security within an open public space. Made utilising only high quality materials the Acousit is locally made and available to be fabric panel customised to suit individual needs.