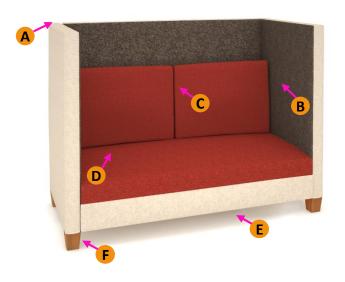

A – High back for privacy

B – Acoustic external frame

C - Soft back cushions

D – Fixed seat cushion for commercial use

E - Elevated base

 $F-4 \log 25 \times 25 mm$  metal tube in Black Epoxy powder coat or optional Solid wood finished in Walnut or Old English stain