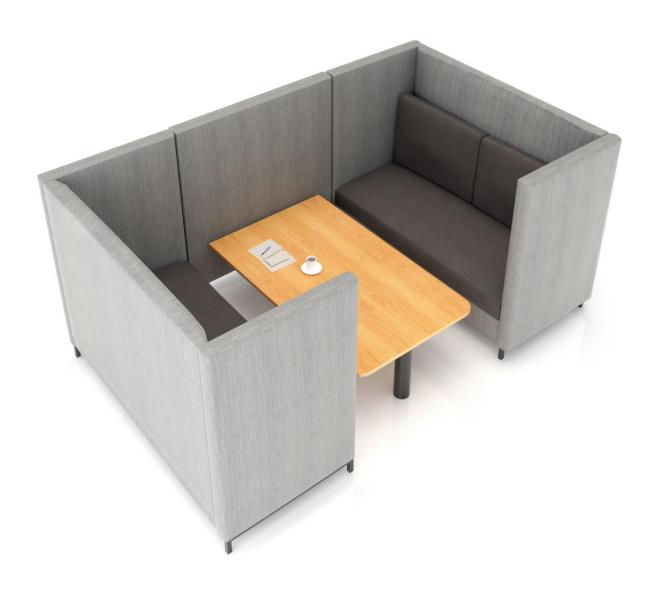

## Application

Meeting Collaborative Breakout

"Alone or together with a colleague, a client or friend, Acousit offers a perfect environment to carry out meetings"

Ideal for collaborative and activity based work places the Acousit allows the user to immerse oneself in total comfort, concentration and security within an open public space. Made utilising only high quality materials the Acousit is locally made and available to be fabric panel customised to suit individual needs.

## AS TABLE:

(STD White melamine, rounded corners and round post leg in Black)

2 person (For AS1) 4 person (For AS2)

4 person (For AS2) 6 person (For AS3)

| Area                                | Upholstery selected                                       |  |  |
|-------------------------------------|-----------------------------------------------------------|--|--|
| ALL                                 |                                                           |  |  |
| В                                   |                                                           |  |  |
| (Internal panels )                  |                                                           |  |  |
| С                                   |                                                           |  |  |
| (seat and back cushions)            |                                                           |  |  |
| D                                   |                                                           |  |  |
| (bottom plinth and external panels) |                                                           |  |  |
|                                     | Inside face                                               |  |  |
| (Optional AS-SCREEN)                |                                                           |  |  |
|                                     | Outside face(boarder matches outside face)                |  |  |
| F                                   | *STD Black epoxy 25mm x 25mm tube(tick)                   |  |  |
| (Feet x 4)                          | optional Wood legs in : WALNUT(tick) or OLD ENGLISH(tick) |  |  |