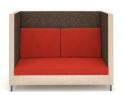

## Application

Meeting Collaborative Breakout

"Alone or together with a colleague, a client or friend, Acousit offers a perfect environment to carry out meetings"

Ideal for collaborative and activity based work places the Acousit allows the user to immerse oneself in total comfort, concentration and security within an open public space. Made utilising only high quality materials the Acousit is locally made and available to be fabric panel customised to suit individual needs.

A – High back for privacy

B – Acoustic external frame

C - Soft back cushions

D – Fixed seat cushion for commercial use

E - Elevated base

 $F-4 \log 25 \times 25 mm$  metal tube in Black Epoxy powder coat or optional Solid wood finished in Walnut or Old English stain

AS1 - Single

Dimensions Overall: 81cm W x 81cm D x 120cm H

Seat Depth: 53cm Seat Height: 43cm Back cushion: 45cm H

AS2 - Double

Dimensions Overall : 160cm W x 81cm D x 120cm H

Seat Depth: 53cm Seat Height: 43cm Back cushion: 45cm H