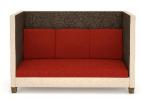

## Application

Meeting Collaborative Breakout

"Alone or together with a colleague, a client or friend, Acousit offers a perfect environment to carry out meetings"

Ideal for collaborative and activity based work places the Acousit allows the user to immerse oneself in total comfort, concentration and security within an open public space. Made utilising only high quality materials the Acousit is locally made and available to be fabric panel customised to suit individual needs.

A – High back for privacy

B – Acoustic external frame

C - Soft back cushions

D – Fixed seat cushion for commercial use

E - Elevated base

 $F-4 \log 25 \times 25 mm$  metal tube in Black Epoxy powder coat or optional Solid wood finished in Walnut or Old English stain

AS3 - Three seat

Dimensions Overall : 210cm W x 81cm D x 120cm H

Seat Depth: 53cm Seat Height: 43cm Back cushion: 45cm H

Black epoxy
Powder coat

Solid timber Walnut stain

Solid timber
Old English stain